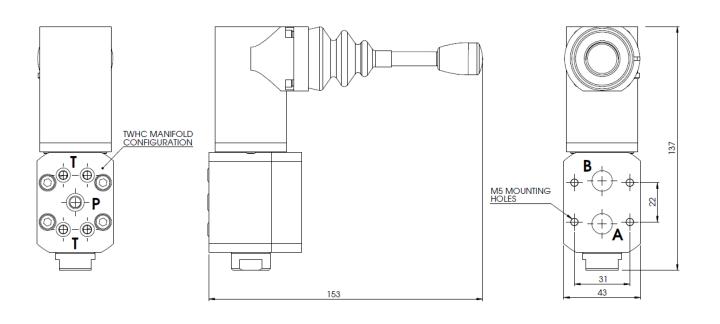

## JANUS CONTROL VALVES 4 PORT 3 POSITION MANUAL CONTROL VALVE

2C06BGGW & 2C12BGGW 2C06BGSW & 2C12BGSW