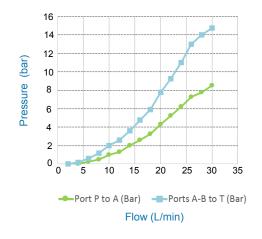

| SPECIFICATION            |                                                            |  |
|--------------------------|------------------------------------------------------------|--|
| Max Inlet Pressure       | 200 Bar                                                    |  |
| Operating Pressure Range | 0 to 160 Bar                                               |  |
| Flow Range               | 0-30 L/min                                                 |  |
| Flow Characteristics     | Cv Rate 0.62<br>Kv Rate 0.75                               |  |
| Feed Gallery Diameter    | 6mm                                                        |  |
| Porting                  | 1/4" BSP (Parallel)                                        |  |
| Construction Materials   | A.I.S.I 316/Polymer<br>Duplex 2205 available<br>on request |  |
| Media                    | Water                                                      |  |

#### Flow Characteristics