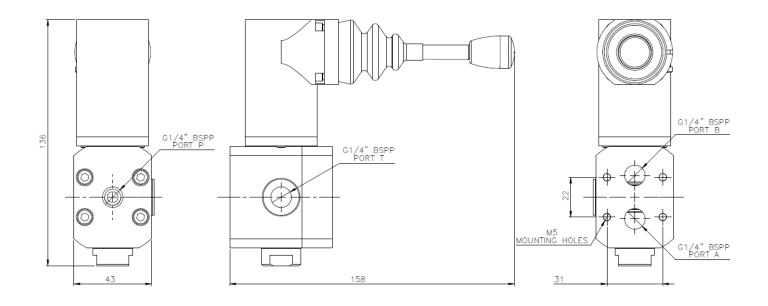

### JANUS CONTROL VALVES 4 PORT 3 POSITION MANUAL CONTROL VALVE

206BGGW & 212BGGW 206BGSW & 212BGSW

2M06BGGW & 2M12BGGW 2M06BGSW & 2M12BGSW