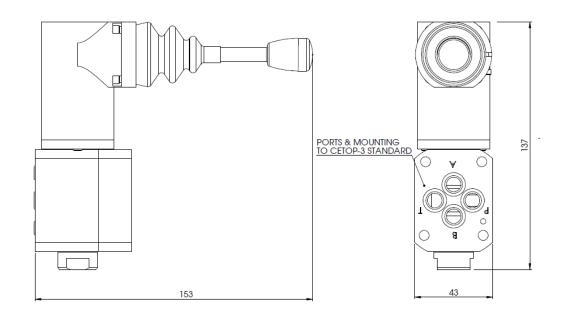

## JANUS CONTROL VALVES 4 PORT 3 POSITION MANUAL CONTROL VALVE

2C06BGGW & 2C12BGGW 2C06BGSW & 2C12BGSW